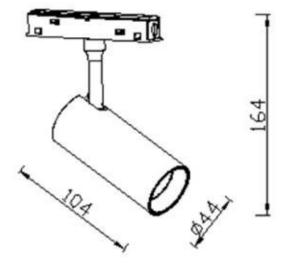

| Scheme |
|--------|
|--------|

| Product                       |                                 |
|-------------------------------|---------------------------------|
| Real power (W)                | 10                              |
| Real luminous flux (Lm)       | 1000lm                          |
| Luminous efficiency<br>(Lm/W) | 100                             |
| Beam angle (º)                | 36°                             |
| Colour                        | white                           |
| Chip Brand                    | EPISTAR                         |
| Control gear included         | YES                             |
| Control gear                  | DALI Brightness Dim<br>0.1~100% |
| Flicker Free                  | Yes                             |
| Average life time (h)         | 50000hrs L80 B10                |
| Colour temperature (K)        | 3000                            |
| Colour consistency (SDCM)     | SDCM<3                          |
| CRI                           | 90                              |