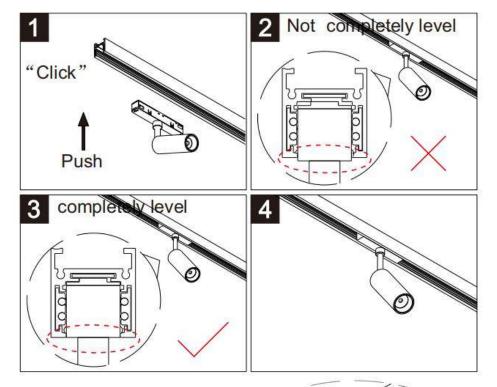

## INDOOR / TRACKLIGHTS / MAGNETIC TRACK / TUBE TRACKLIGHT D45 H100

## Item code 86.TL01.8333.01

- T
- Installation and wiring of luminaire must be in accordance with all applicable local codes.
- Installation, inspection, and maintenance of luminaires should be performed by a qualified
  should be performed by a qualified
- electrician.
- DO NOT make or alter any open holes in the luminaire. Do not modify the luminaire.
- DO NOT install damaged product.
- Make sure electrical power is OFF before and during installation and maintenance.
- Make sure the equipment is properly grounded.
- Make sure the supply voltage is same as the rated fixture voltage.