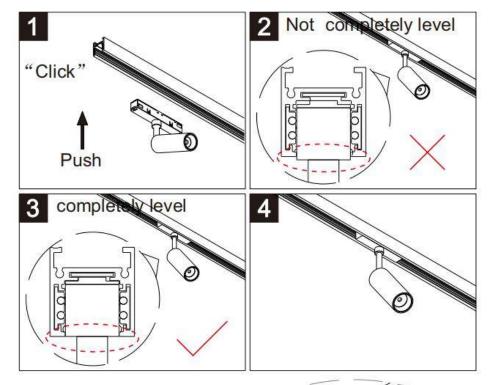

## Item code 86.TL01.8333.02

- T
- Installation and wiring of luminaire must be in accordance with all applicable local codes.
- Installation, inspection, and maintenance of luminaires should be performed by a qualified
  should be performed by a qualified
- electrician.
- DO NOT make or alter any open holes in the luminaire. Do not modify the luminaire.
- DO NOT install damaged product.
- Make sure electrical power is OFF before and during installation and maintenance.
- Make sure the equipment is properly grounded.
- Make sure the supply voltage is same as the rated fixture voltage.