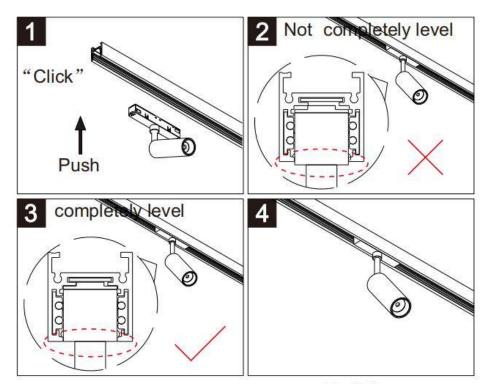

## Item code 86.TL01.9310.01

- Installation and wiring of luminaire must be in accordance with all applicable local codes.
- Installation, inspection, and maintenance of luminaires should be performed by a qualified electrician.
- DO NOT make or alter any open holes in the luminaire. Do not modify the luminaire.
- DO NOT install damaged product.
- Make sure electrical power is OFF before and during installation and maintenance.
- Make sure the equipment is properly grounded.
- Make sure the supply voltage is same as the rated fixture voltage.