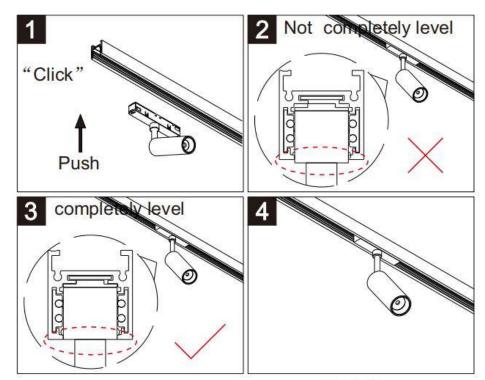

## Item code 86.TL01.9310.02

- Installation and wiring of luminaire must be in accordance with all applicable local codes.
- Installation, inspection, and maintenance of luminaires should be performed by a qualified electrician.
- DO NOT make or alter any open holes in the luminaire. Do not modify the luminaire.
- DO NOT install damaged product.
- Make sure electrical power is OFF before and during installation and maintenance.
- Make sure the equipment is properly grounded.
- Make sure the supply voltage is same as the rated fixture voltage.