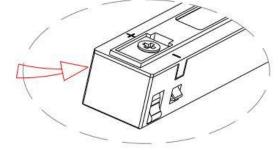

## Item code 86.TL01.9310.02

- Installation and wiring of luminaire must be in accordance with all applicable local codes.
- Installation, inspection, and maintenance of luminaires should be performed by a qualified electrician.
- DO NOT make or alter any open holes in the luminaire. Do not modify the luminaire.
- DO NOT install damaged product.
- Make sure electrical power is OFF before and during installation and maintenance.
- Make sure the equipment is properly grounded.
- Make sure the supply voltage is same as the rated fixture voltage.