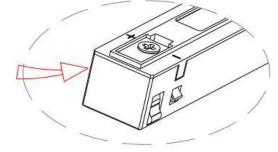

## Item code 86.TL01.9311.01

- Installation and wiring of luminaire must be in accordance with all applicable local codes.
- Installation, inspection, and maintenance of luminaires should be performed by a qualified electrician.
- DO NOT make or alter any open holes in the luminaire. Do not modify the luminaire.
- DO NOT install damaged product.
- Make sure electrical power is OFF before and during installation and maintenance.
- Make sure the equipment is properly grounded.
- Make sure the supply voltage is same as the rated fixture voltage.