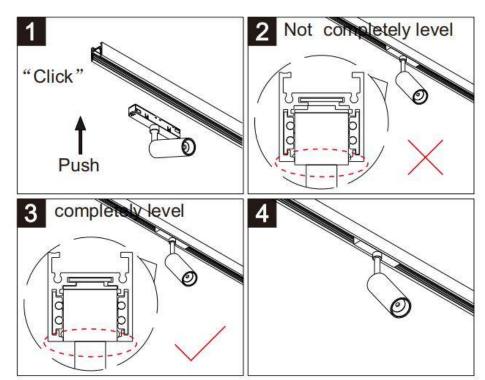

## Item code 86.TL01.9311.01

- Installation and wiring of luminaire must be in accordance with all applicable local codes.
- Installation, inspection, and maintenance of luminaires should be performed by a qualified electrician.
- DO NOT make or alter any open holes in the luminaire. Do not modify the luminaire.
- DO NOT install damaged product.
- Make sure electrical power is OFF before and during installation and maintenance.
- Make sure the equipment is properly grounded.
- Make sure the supply voltage is same as the rated fixture voltage.