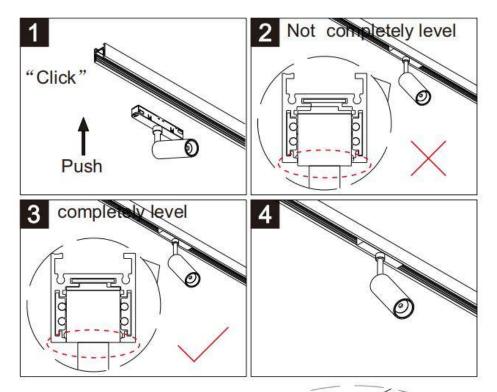

## INDOOR / TRACKLIGHTS / MAGNETIC TRACK / SUSPENDED TUBE

## Item code 86.TL01.9311.02

- Installation and wiring of luminaire must be in accordance with all applicable local codes.
- Installation, inspection, and maintenance of luminaires should be performed by a qualified
- electrician.
- DO NOT make or alter any open holes in the luminaire. Do not modify the luminaire.
- DO NOT install damaged product.
- Make sure electrical power is OFF before and during installation and maintenance.
- Make sure the equipment is properly grounded.
- Make sure the supply voltage is same as the rated fixture voltage.