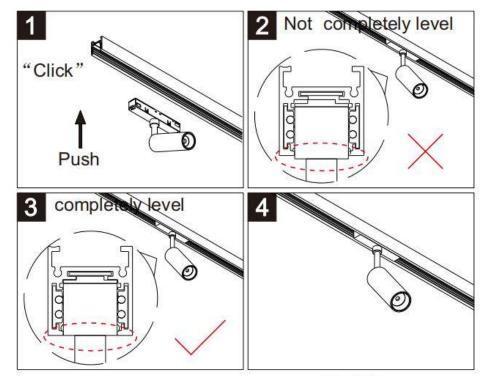

## Item code 86.TL01.9313.01

- Installation and wiring of luminaire must be in accordance with all applicable local codes.
- Installation, inspection, and maintenance of luminaires should be performed by a qualified electrician.
- DO NOT make or alter any open holes in the luminaire. Do not modify the luminaire.
- DO NOT install damaged product.
- Make sure electrical power is OFF before and during installation and maintenance.
- Make sure the equipment is properly grounded.
- Make sure the supply voltage is same as the rated fixture voltage.