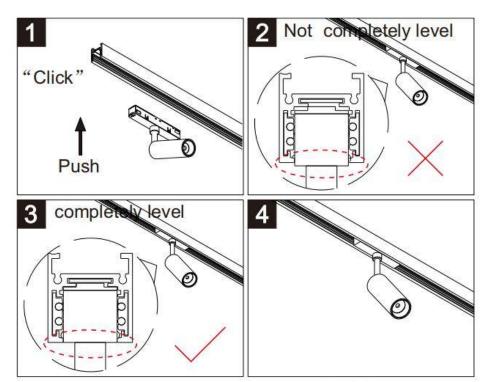

## Item code 86.TL01.9313.02

- Installation and wiring of luminaire must be in accordance with all applicable local codes.
- Installation, inspection, and maintenance of luminaires should be performed by a qualified electrician.
- DO NOT make or alter any open holes in the luminaire. Do not modify the luminaire.
- DO NOT install damaged product.
- Make sure electrical power is OFF before and during installation and maintenance.
- Make sure the equipment is properly grounded.
- Make sure the supply voltage is same as the rated fixture voltage.