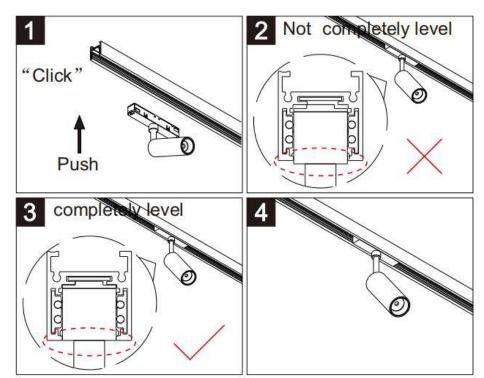

## Item code 86.TL01.9320.01

- Installation and wiring of luminaire must be in accordance with all applicable local codes.
- Installation, inspection, and maintenance of luminaires should be performed by a qualified electrician.
- DO NOT make or alter any open holes in the luminaire. Do not modify the luminaire.
- DO NOT install damaged product.
- Make sure electrical power is OFF before and during installation and maintenance.
- Make sure the equipment is properly grounded.
- Make sure the supply voltage is same as the rated fixture voltage.