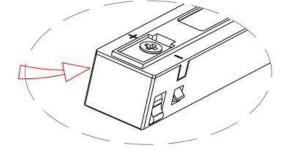

Note: The positive and negative (+, -) signal terminal of 0-10V dimming luminous must be installed corresponding to the input terminal.

The positive and negative (+, -) signal terminal of DALI dimming luminous, the signal termial does not need to be installed corresponding to the input termial.