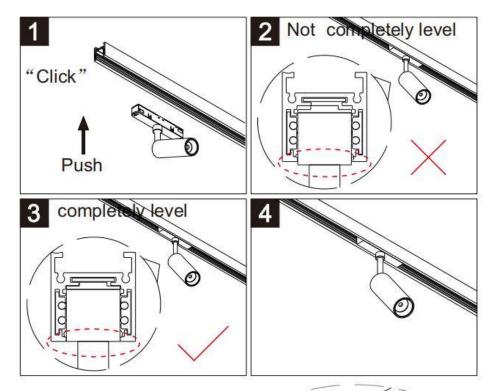

## INDOOR / TRACKLIGHTS / MAGNETIC TRACK / SUSPENDED TUBE

## Item code 86.TL01.9320.02

- Installation and wiring of luminaire must be in accordance with all applicable local codes.
- Installation, inspection, and maintenance of luminaires should be performed by a qualified
- electrician.
- DO NOT make or alter any open holes in the luminaire. Do not modify the luminaire.
- DO NOT install damaged product.
- Make sure electrical power is OFF before and during installation and maintenance.
- Make sure the equipment is properly grounded.
- Make sure the supply voltage is same as the rated fixture voltage.