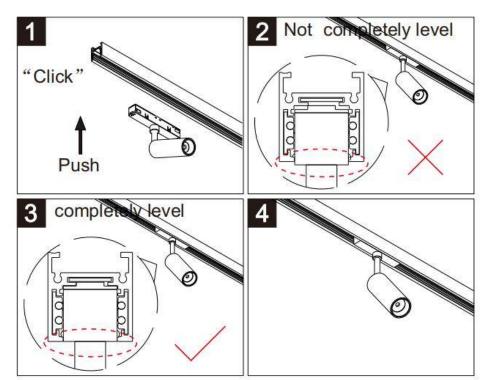

## Item code 86.TL01.9321.01

- Installation and wiring of luminaire must be in accordance with all applicable local codes.
- Installation, inspection, and maintenance of luminaires should be performed by a qualified electrician.
- DO NOT make or alter any open holes in the luminaire. Do not modify the luminaire.
- DO NOT install damaged product.
- Make sure electrical power is OFF before and during installation and maintenance.
- Make sure the equipment is properly grounded.
- Make sure the supply voltage is same as the rated fixture voltage.