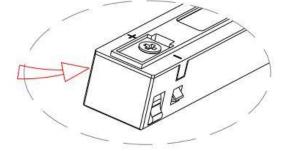

Note: The positive and negative (+, -) signal terminal of 0-10V dimming luminous must be installed corresponding to the input terminal.

The positive and negative (+, -) signal terminal of DALI dimming luminous, the signal termial does not need to be installed corresponding to the input termial.