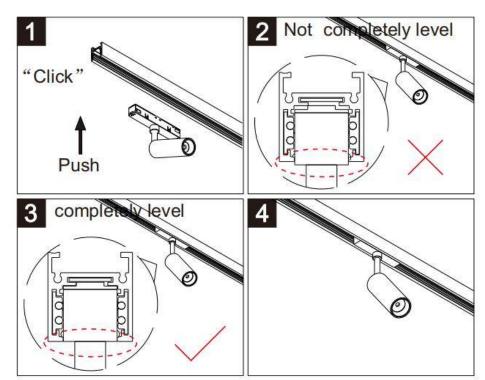

## Item code 86.TL01.9321.02

- Installation and wiring of luminaire must be in accordance with all applicable local codes.
- Installation, inspection, and maintenance of luminaires should be performed by a qualified electrician.
- DO NOT make or alter any open holes in the luminaire. Do not modify the luminaire.
- DO NOT install damaged product.
- Make sure electrical power is OFF before and during installation and maintenance.
- Make sure the equipment is properly grounded.
- Make sure the supply voltage is same as the rated fixture voltage.