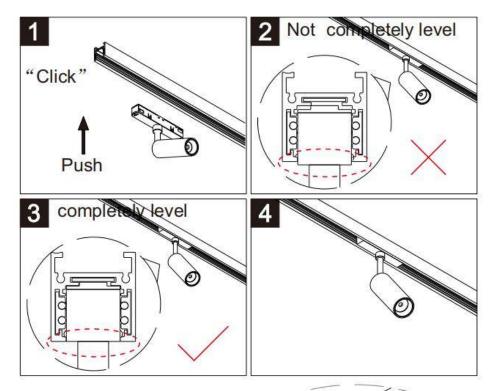

## INDOOR / TRACKLIGHTS / MAGNETIC TRACK / SUSPENDED TUBE

## Item code 86.TL01.9323.01

- Installation and wiring of luminaire must be in accordance with all applicable local codes.
- Installation, inspection, and maintenance of luminaires should be performed by a qualified
- electrician.
- DO NOT make or alter any open holes in the luminaire. Do not modify the luminaire.
- DO NOT install damaged product.
- Make sure electrical power is OFF before and during installation and maintenance.
- Make sure the equipment is properly grounded.
- Make sure the supply voltage is same as the rated fixture voltage.