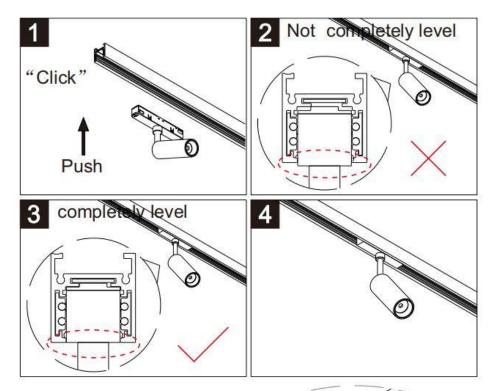

## Item code 86.TL01.9330.01

- Installation and wiring of luminaire must be in accordance with all applicable local codes.
- Installation, inspection, and maintenance of luminaires should be performed by a qualified
- electrician.
- DO NOT make or alter any open holes in the luminaire. Do not modify the luminaire.
- DO NOT install damaged product.
- Make sure electrical power is OFF before and during installation and maintenance.
- Make sure the equipment is properly grounded.
- Make sure the supply voltage is same as the rated fixture voltage.