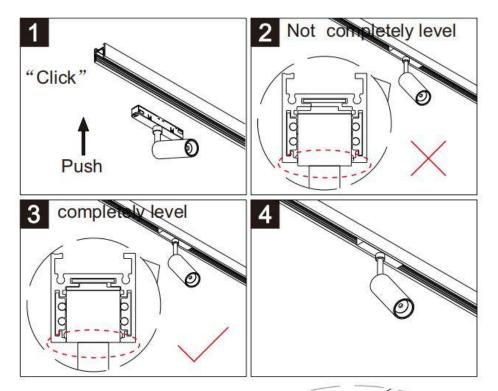

## Item code 86.TL01.9330.02

- Installation and wiring of luminaire must be in accordance with all applicable local codes.
- Installation, inspection, and maintenance of luminaires should be performed by a qualified
- electrician.
- DO NOT make or alter any open holes in the luminaire. Do not modify the luminaire.
- DO NOT install damaged product.
- Make sure electrical power is OFF before and during installation and maintenance.
- Make sure the equipment is properly grounded.
- Make sure the supply voltage is same as the rated fixture voltage.