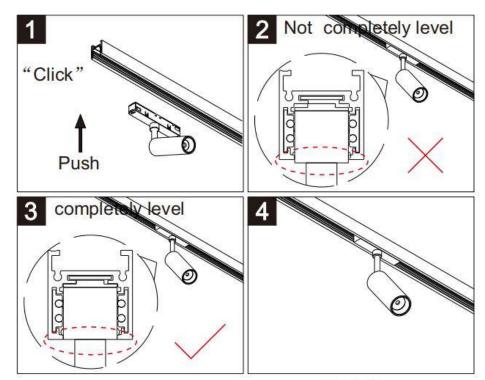

## Item code 86.TL01.9331.01

- Installation and wiring of luminaire must be in accordance with all applicable local codes.
- Installation, inspection, and maintenance of luminaires should be performed by a qualified electrician.
- DO NOT make or alter any open holes in the luminaire. Do not modify the luminaire.
- DO NOT install damaged product.
- Make sure electrical power is OFF before and during installation and maintenance.
- Make sure the equipment is properly grounded.
- Make sure the supply voltage is same as the rated fixture voltage.