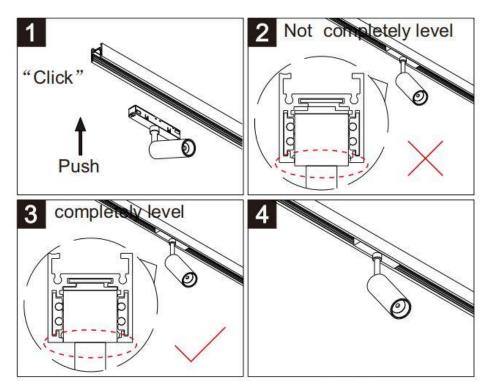

## Item code 86.TL01.9331.02

- Installation and wiring of luminaire must be in accordance with all applicable local codes.
- Installation, inspection, and maintenance of luminaires should be performed by a qualified electrician.
- DO NOT make or alter any open holes in the luminaire. Do not modify the luminaire.
- DO NOT install damaged product.
- Make sure electrical power is OFF before and during installation and maintenance.
- Make sure the equipment is properly grounded.
- Make sure the supply voltage is same as the rated fixture voltage.