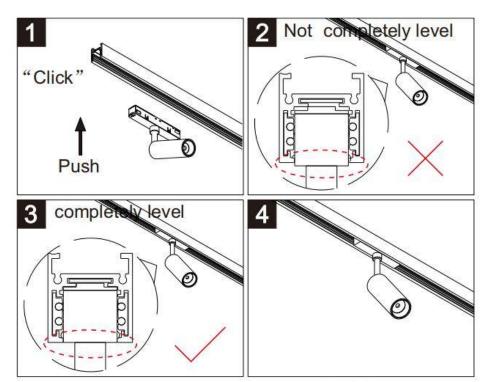

## Item code 86.TL01.9333.01

- Installation and wiring of luminaire must be in accordance with all applicable local codes.
- Installation, inspection, and maintenance of luminaires should be performed by a qualified electrician.
- DO NOT make or alter any open holes in the luminaire. Do not modify the luminaire.
- DO NOT install damaged product.
- Make sure electrical power is OFF before and during installation and maintenance.
- Make sure the equipment is properly grounded.
- Make sure the supply voltage is same as the rated fixture voltage.