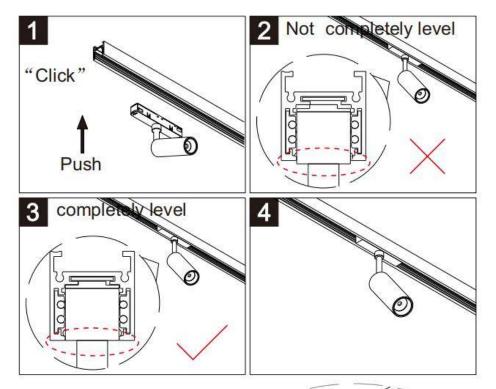

## INDOOR / TRACKLIGHTS / MAGNETIC TRACK / SUSPENDED TUBE

## Item code 86.TL01.9333.02

- Installation and wiring of luminaire must be in accordance with all applicable local codes.
- Installation, inspection, and maintenance of luminaires should be performed by a qualified
- electrician.
- DO NOT make or alter any open holes in the luminaire. Do not modify the luminaire.
- DO NOT install damaged product.
- Make sure electrical power is OFF before and during installation and maintenance.
- Make sure the equipment is properly grounded.
- Make sure the supply voltage is same as the rated fixture voltage.