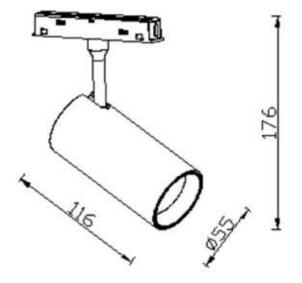

## Scheme

| Product                       |                                    |
|-------------------------------|------------------------------------|
| Real power (W)                | 20                                 |
| Real luminous flux (Lm)       | 2000lm                             |
| Luminous efficiency<br>(Lm/W) | 100                                |
| Beam angle (º)                | 15°                                |
| Colour                        | white                              |
| Chip Brand                    | EPISTAR                            |
| Control gear included         | YES                                |
| Control gear                  | DALI Tunable White Dim<br>0.1~100% |
| Flicker Free                  | Yes                                |
| Average life time (h)         | 50000hrs L80 B10                   |
| Colour temperature (K)        | 3000                               |
| Colour consistency<br>(SDCM)  | SDCM<3                             |
| CRI                           | 90                                 |