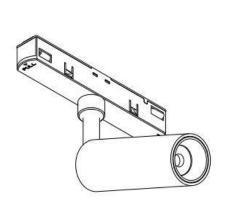

## INDOOR / TRACKLIGHTS / MAGNETIC **TRACK / TUBE TRACKLIGHT D55 H115**

## Item code 86.TL01.A310.01

- Installation and wiring of luminaire must be in accordance with all applicable local codes.
- Installation, inspection, and maintenance of luminaires should be performed by a qualified
- DO NOT make or alter any open holes in the luminaire. Do not modify the luminaire.
- DO NOT install damaged product.
- Make sure electrical power is OFF before and during installation and maintenance.
- Make sure the equipment is properly grounded.
- Make sure the supply voltage is same as the rated fixture voltage.