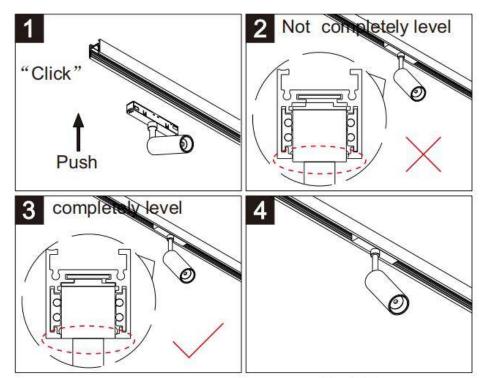

## Item code 86.TL01.A310.01

- Installation and wiring of luminaire must be in accordance with all applicable local codes.
- Installation, inspection, and maintenance of luminaires should be performed by a qualified
- DO NOT make or alter any open holes in the luminaire. Do not modify the luminaire.
- DO NOT install damaged product.
- Make sure electrical power is OFF before and during installation and maintenance.
- Make sure the equipment is properly grounded.
- Make sure the supply voltage is same as the rated fixture voltage.