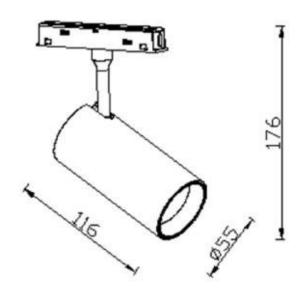

## Tube tracklight D55 H115

Lavov tracklight from the family Tube tracklight D55 H115 with a power of 20W and a beam angle of 15°. With a real lumen output of 2000lm and an efficiency of 100lm/W. Made in Die cast aluminium and finished in white color. ON-OFF, No-dim.