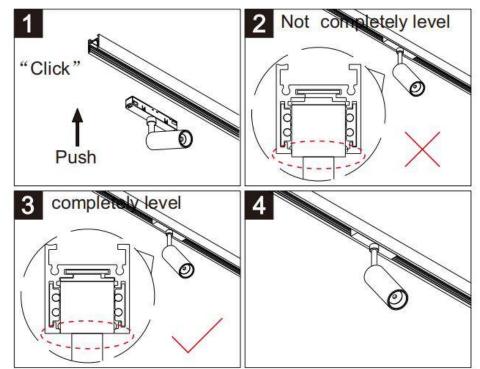

## Item code 86.TL01.A311.01

- Installation and wiring of luminaire must be in accordance with all applicable local codes.
- Installation, inspection, and maintenance of luminaires should be performed by a qualified
- DO NOT make or alter any open holes in the luminaire. Do not modify the luminaire.
- DO NOT install damaged product.
- Make sure electrical power is OFF before and during installation and maintenance.
- Make sure the equipment is properly grounded.
- Make sure the supply voltage is same as the rated fixture voltage.