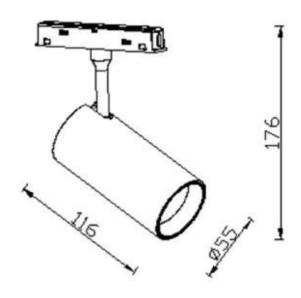

## Tube tracklight D55 H115

Lavov tracklight from the family Tube tracklight D55 H115 with a power of 20W and a beam angle of 15°. With a real lumen output of 2000lm and an efficiency of 100lm/W. Made in Die cast aluminium and finished in black color. ON-OFF, No-dim.

## **Scheme**

| Product                    |                  |
|----------------------------|------------------|
| Real power (W)             | 20               |
| Real luminous flux (Lm)    | 2000lm           |
| Luminous efficiency (Lm/W) | 100              |
| Beam angle (º)             | 15°              |
| Colour                     | black            |
| Chip Brand                 | EPISTAR          |
| Control gear included      | YES              |
| Control gear               | ON-OFF, No-dim   |
| Average life time (h)      | 50000hrs L80 B10 |
| Colour temperature (K)     | 3000             |
| Colour consistency (SDCM)  | SDCM<3           |
| CRI                        | 90               |