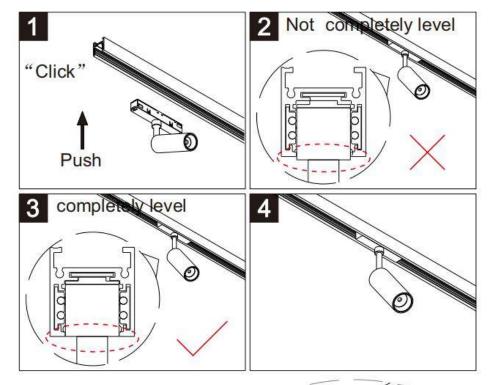

## Item code 86.TL01.A311.02

- T
- Installation and wiring of luminaire must be in accordance with all applicable local codes.
- Installation, inspection, and maintenance of luminaires should be performed by a qualified
- electrician.
- DO NOT make or alter any open holes in the luminaire. Do not modify the luminaire.
- DO NOT install damaged product.
- Make sure electrical power is OFF before and during installation and maintenance.
- Make sure the equipment is properly grounded.
- Make sure the supply voltage is same as the rated fixture voltage.