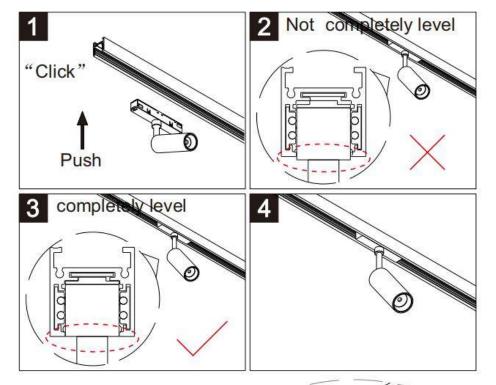

## INDOOR / TRACKLIGHTS / MAGNETIC TRACK / TUBE TRACKLIGHT D55 H115

## Item code 86.TL01.A313.01

- T
- Installation and wiring of luminaire must be in accordance with all applicable local codes.
- Installation, inspection, and maintenance of luminaires should be performed by a qualified electrician
- electrician.
- DO NOT make or alter any open holes in the luminaire. Do not modify the luminaire.
- DO NOT install damaged product.
- Make sure electrical power is OFF before and during installation and maintenance.
- Make sure the equipment is properly grounded.
- Make sure the supply voltage is same as the rated fixture voltage.