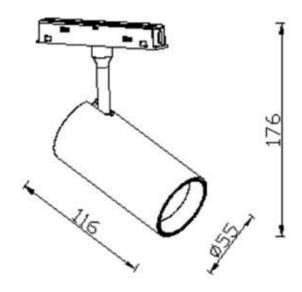

## **Scheme**

| Product                       | -                               |
|-------------------------------|---------------------------------|
| Real power (W)                | 20                              |
| Real luminous flux (Lm)       | 2000lm                          |
| Luminous efficiency<br>(Lm/W) | 100                             |
| Beam angle (º)                | 15°                             |
| Colour                        | black                           |
| Chip Brand                    | EPISTAR                         |
| Control gear included         | YES                             |
| Control gear                  | DALI Brightness Dim<br>0.1~100% |
| Flicker Free                  | Yes                             |
| Average life time (h)         | 50000hrs L80 B10                |
| Colour temperature (K)        | 3000                            |
| Colour consistency (SDCM)     | SDCM<3                          |
| CRI                           | 90                              |