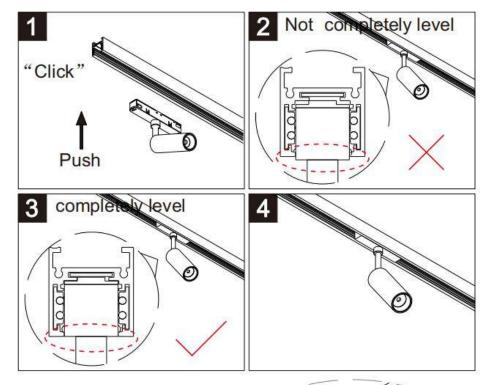

## INDOOR / TRACKLIGHTS / MAGNETIC TRACK / TUBE TRACKLIGHT D55 H115

## Item code 86.TL01.A313.02



- T
- Installation and wiring of luminaire must be in accordance with all applicable local codes.
- Installation, inspection, and maintenance of luminaires should be performed by a qualified
- electrician.
- DO NOT make or alter any open holes in the luminaire. Do not modify the luminaire.
- DO NOT install damaged product.
- Make sure electrical power is OFF before and during installation and maintenance.
- Make sure the equipment is properly grounded.
- Make sure the supply voltage is same as the rated fixture voltage.

A REAL PROPERTY OF



Note: The positive and negative (+, -) signal terminal of 0-10V dimming luminous must be installed corresponding to the input terminal.

The positive and negative (+, -) signal terminal of DALI dimming luminous, the signal termial does not need to be installed corresponding to the input termial.