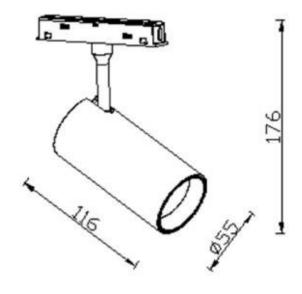

## Tube tracklight D55 H115

Lavov tracklight from the family Tube tracklight D55 H115 with a power of 20W and a beam angle of 24°. With a real lumen output of 2000lm and an efficiency of 100lm/W. Made in Die cast aluminium and finished in white color. DALI Tunable White Dim 0.1~100%.

## **Scheme**

| Product                       |                                    |
|-------------------------------|------------------------------------|
| Real power (W)                | 20                                 |
| Real luminous flux (Lm)       | 2000lm                             |
| Luminous efficiency<br>(Lm/W) | 100                                |
| Beam angle (º)                | 24°                                |
| Colour                        | white                              |
| Chip Brand                    | EPISTAR                            |
| Control gear included         | YES                                |
| Control gear                  | DALI Tunable White Dim<br>0.1~100% |
| Flicker Free                  | Yes                                |
| Average life time (h)         | 50000hrs L80 B10                   |
| Colour temperature (K)        | 3000                               |
| Colour consistency<br>(SDCM)  | SDCM<3                             |
| CRI                           | 90                                 |