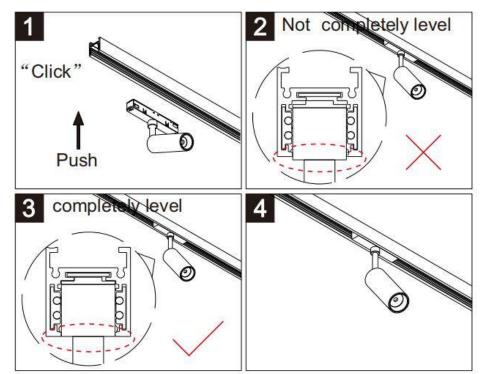

## INDOOR / TRACKLIGHTS / MAGNETIC **TRACK / TUBE TRACKLIGHT D55 H115**

## Item code 86.TL01.A320.01





- Installation and wiring of luminaire must be in accordance with all applicable local codes.
- Installation, inspection, and maintenance of luminaires should be performed by a qualified
- DO NOT make or alter any open holes in the luminaire. Do not modify the luminaire.
- DO NOT install damaged product.
- Make sure electrical power is OFF before and during installation and maintenance.
- Make sure the equipment is properly grounded.
- Make sure the supply voltage is same as the rated fixture voltage.





Note: The positive and negative (+, -) signal terminal of 0-10V dimming luminous must be installed corresponding to the input terminal.

The positive and negative (+, -) signal terminal of DALI dimming luminous, the signal termial does not need to be installed corresponding to the input termial.