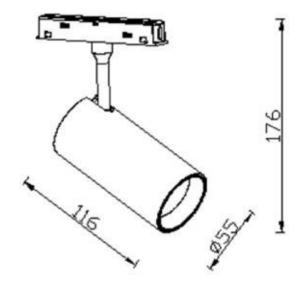

## **Scheme**

| Product                       | -                               |
|-------------------------------|---------------------------------|
| Real power (W)                | 20                              |
| Real luminous flux (Lm)       | 2000lm                          |
| Luminous efficiency<br>(Lm/W) | 100                             |
| Beam angle (º)                | 24°                             |
| Colour                        | black                           |
| Chip Brand                    | EPISTAR                         |
| Control gear included         | YES                             |
| Control gear                  | DALI Tunable White Dim 0.1~100% |
| Flicker Free                  | Yes                             |
| Average life time (h)         | 50000hrs L80 B10                |
| Colour temperature (K)        | 3000                            |
| Colour consistency<br>(SDCM)  | SDCM<3                          |
| CRI                           | 90                              |