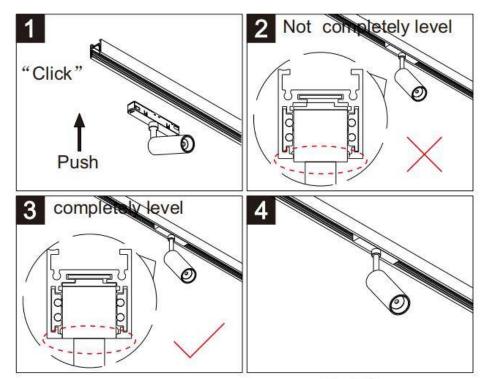

## Item code 86.TL01.A320.02

- Installation and wiring of luminaire must be in accordance with all applicable local codes.
- Installation, inspection, and maintenance of luminaires should be performed by a qualified
- DO NOT make or alter any open holes in the luminaire. Do not modify the luminaire.
- DO NOT install damaged product.
- Make sure electrical power is OFF before and during installation and maintenance.
- Make sure the equipment is properly grounded.
- Make sure the supply voltage is same as the rated fixture voltage.