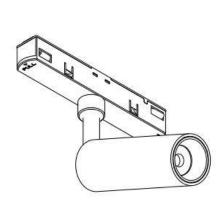

## INDOOR / TRACKLIGHTS / MAGNETIC **TRACK / TUBE TRACKLIGHT D55 H115**

## Item code 86.TL01.A320.02

- Installation and wiring of luminaire must be in accordance with all applicable local codes.
- Installation, inspection, and maintenance of luminaires should be performed by a qualified
- DO NOT make or alter any open holes in the luminaire. Do not modify the luminaire.
- DO NOT install damaged product.
- Make sure electrical power is OFF before and during installation and maintenance.
- Make sure the equipment is properly grounded.
- Make sure the supply voltage is same as the rated fixture voltage.