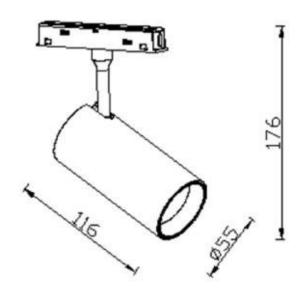

## Tube tracklight D55 H115

Lavov tracklight from the family Tube tracklight D55 H115 with a power of 20W and a beam angle of 24°. With a real lumen output of 2000lm and an efficiency of 100lm/W. Made in Die cast aluminium and finished in white color. ON-OFF, No-dim.

## **Scheme**

| Product                    |                  |
|----------------------------|------------------|
| Real power (W)             | 20               |
| Real luminous flux (Lm)    | 2000lm           |
| Luminous efficiency (Lm/W) | 100              |
| Beam angle (º)             | 24°              |
| Colour                     | white            |
| Chip Brand                 | EPISTAR          |
| Control gear included      | YES              |
| Control gear               | ON-OFF, No-dim   |
| Average life time (h)      | 50000hrs L80 B10 |
| Colour temperature (K)     | 3000             |
| Colour consistency (SDCM)  | SDCM<3           |
| CRI                        | 90               |