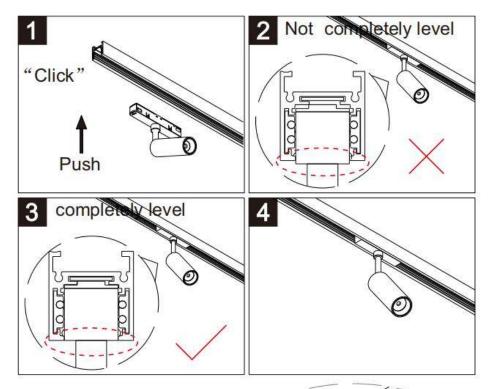

## Item code 86.TL01.A321.01

- T
- Installation and wiring of luminaire must be in accordance with all applicable local codes.
- Installation, inspection, and maintenance of luminaires should be performed by a qualified
  alactrician
- electrician.
- DO NOT make or alter any open holes in the luminaire. Do not modify the luminaire.
- DO NOT install damaged product.
- Make sure electrical power is OFF before and during installation and maintenance.
- Make sure the equipment is properly grounded.
- Make sure the supply voltage is same as the rated fixture voltage.

Note: The positive and negative (+, -) signal terminal of 0-10V dimming luminous must be installed corresponding to the input terminal.

The positive and negative (+, -) signal terminal of DALI dimming luminous, the signal termial does not need to be installed corresponding to the input termial.