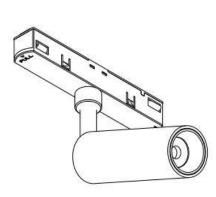

## INDOOR / TRACKLIGHTS / MAGNETIC TRACK / TUBE TRACKLIGHT D55 H115

## Item code 86.TL01.A321.01

- T
- Installation and wiring of luminaire must be in accordance with all applicable local codes.
- Installation, inspection, and maintenance of luminaires should be performed by a qualified
  alactrician
- electrician.
- DO NOT make or alter any open holes in the luminaire. Do not modify the luminaire.
- DO NOT install damaged product.
- Make sure electrical power is OFF before and during installation and maintenance.
- Make sure the equipment is properly grounded.
- Make sure the supply voltage is same as the rated fixture voltage.