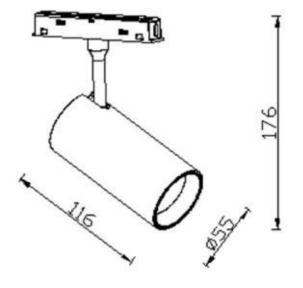

## Tube tracklight D55 H115

Lavov tracklight from the family Tube tracklight D55 H115 with a power of 20W and a beam angle of 24°. With a real lumen output of 2000lm and an efficiency of 100lm/W. Made in Die cast aluminium and finished in black color. ON-OFF, No-dim.