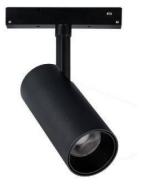

## Tube tracklight D55 H115

Lavov tracklight from the family Tube tracklight D55 H115 with a power of 20W and a beam angle of 24°. With a real lumen output of 2000lm and an efficiency of 100lm/W. Made in Die cast aluminium and finished in black color. ON-OFF, No-dim.