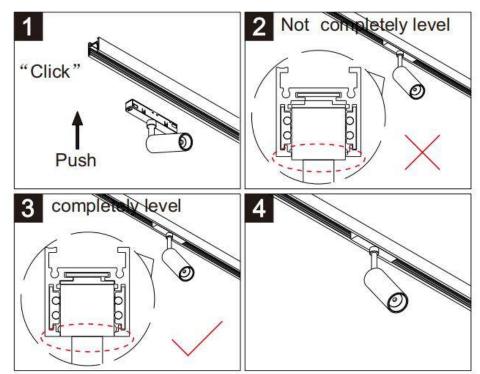

## Item code 86.TL01.A321.02

- Installation and wiring of luminaire must be in accordance with all applicable local codes.
- Installation, inspection, and maintenance of luminaires should be performed by a qualified
- DO NOT make or alter any open holes in the luminaire. Do not modify the luminaire.
- DO NOT install damaged product.
- Make sure electrical power is OFF before and during installation and maintenance.
- Make sure the equipment is properly grounded.
- Make sure the supply voltage is same as the rated fixture voltage.