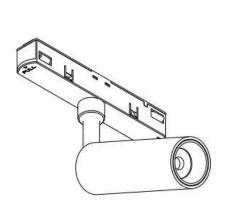

## INDOOR / TRACKLIGHTS / MAGNETIC **TRACK / TUBE TRACKLIGHT D55 H115**

## Item code 86.TL01.A321.02

- Installation and wiring of luminaire must be in accordance with all applicable local codes.
- Installation, inspection, and maintenance of luminaires should be performed by a qualified
- DO NOT make or alter any open holes in the luminaire. Do not modify the luminaire.
- DO NOT install damaged product.
- Make sure electrical power is OFF before and during installation and maintenance.
- Make sure the equipment is properly grounded.
- Make sure the supply voltage is same as the rated fixture voltage.