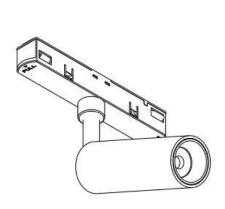

## INDOOR / TRACKLIGHTS / MAGNETIC **TRACK / TUBE TRACKLIGHT D55 H115**

## Item code 86.TL01.A323.01





- Installation and wiring of luminaire must be in accordance with all applicable local codes.
- Installation, inspection, and maintenance of luminaires should be performed by a qualified
- DO NOT make or alter any open holes in the luminaire. Do not modify the luminaire.
- DO NOT install damaged product.
- Make sure electrical power is OFF before and during installation and maintenance.
- Make sure the equipment is properly grounded.
- Make sure the supply voltage is same as the rated fixture voltage.





Note: The positive and negative (+, -) signal terminal of 0-10V dimming luminous must be installed corresponding to the input terminal.

The positive and negative (+, -) signal terminal of DALI dimming luminous, the signal termial does not need to be installed corresponding to the input termial.