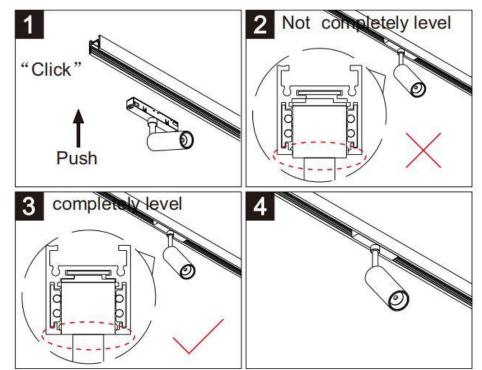

## Item code 86.TL01.A323.01

- Installation and wiring of luminaire must be in accordance with all applicable local codes.
- Installation, inspection, and maintenance of luminaires should be performed by a qualified
- DO NOT make or alter any open holes in the luminaire. Do not modify the luminaire.
- DO NOT install damaged product.
- Make sure electrical power is OFF before and during installation and maintenance.
- Make sure the equipment is properly grounded.
- Make sure the supply voltage is same as the rated fixture voltage.