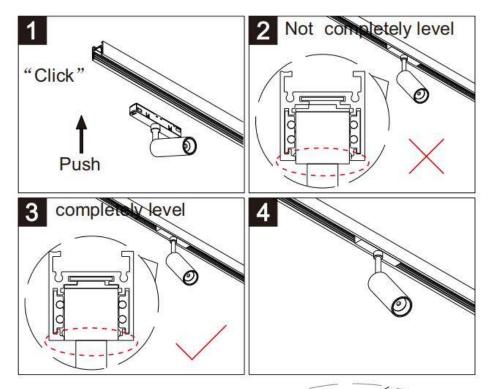

## Item code 86.TL01.A323.02

- T
- Installation and wiring of luminaire must be in accordance with all applicable local codes.
- Installation, inspection, and maintenance of luminaires should be performed by a qualified
  plastrigion
- electrician.
- DO NOT make or alter any open holes in the luminaire. Do not modify the luminaire.
- DO NOT install damaged product.
- Make sure electrical power is OFF before and during installation and maintenance.
- Make sure the equipment is properly grounded.
- Make sure the supply voltage is same as the rated fixture voltage.