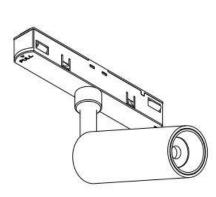

## INDOOR / TRACKLIGHTS / MAGNETIC TRACK / TUBE TRACKLIGHT D55 H115

## Item code 86.TL01.A323.02

- T
- Installation and wiring of luminaire must be in accordance with all applicable local codes.
- Installation, inspection, and maintenance of luminaires should be performed by a qualified
  plastrigion
- electrician.
- DO NOT make or alter any open holes in the luminaire. Do not modify the luminaire.
- DO NOT install damaged product.
- Make sure electrical power is OFF before and during installation and maintenance.
- Make sure the equipment is properly grounded.
- Make sure the supply voltage is same as the rated fixture voltage.