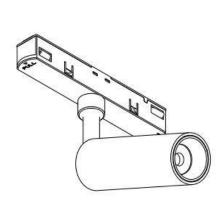

## INDOOR / TRACKLIGHTS / MAGNETIC **TRACK / TUBE TRACKLIGHT D55 H115**

## Item code 86.TL01.A330.01

- Installation and wiring of luminaire must be in accordance with all applicable local codes.
- Installation, inspection, and maintenance of luminaires should be performed by a qualified
- DO NOT make or alter any open holes in the luminaire. Do not modify the luminaire.
- DO NOT install damaged product.
- Make sure electrical power is OFF before and during installation and maintenance.
- Make sure the equipment is properly grounded.
- Make sure the supply voltage is same as the rated fixture voltage.