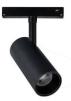

## INDOOR / TRACKLIGHTS / MAGNETIC **TRACK / TUBE TRACKLIGHT D55 H115**

## Item code 86.TL01.A330.01

- Installation and wiring of luminaire must be in accordance with all applicable local codes.
- Installation, inspection, and maintenance of luminaires should be performed by a qualified
- DO NOT make or alter any open holes in the luminaire. Do not modify the luminaire.
- DO NOT install damaged product.
- Make sure electrical power is OFF before and during installation and maintenance.
- Make sure the equipment is properly grounded.
- Make sure the supply voltage is same as the rated fixture voltage.