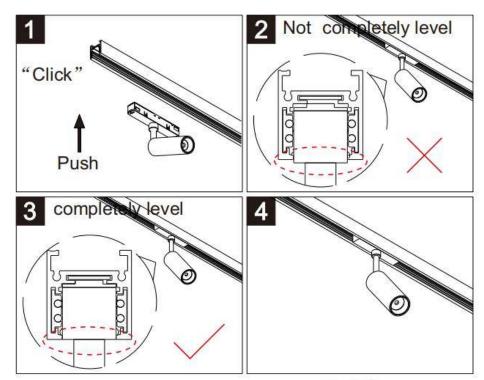

## Item code 86.TL01.A330.01

- Installation and wiring of luminaire must be in accordance with all applicable local codes.
- Installation, inspection, and maintenance of luminaires should be performed by a qualified
- DO NOT make or alter any open holes in the luminaire. Do not modify the luminaire.
- DO NOT install damaged product.
- Make sure electrical power is OFF before and during installation and maintenance.
- Make sure the equipment is properly grounded.
- Make sure the supply voltage is same as the rated fixture voltage.