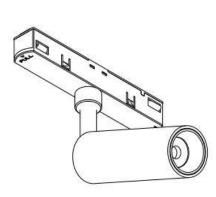

## INDOOR / TRACKLIGHTS / MAGNETIC TRACK / TUBE TRACKLIGHT D55 H115

## Item code 86.TL01.A330.02

- T
- Installation and wiring of luminaire must be in accordance with all applicable local codes.
- Installation, inspection, and maintenance of luminaires should be performed by a qualified
  should be performed by a qualified
- electrician.
- DO NOT make or alter any open holes in the luminaire. Do not modify the luminaire.
- DO NOT install damaged product.
- Make sure electrical power is OFF before and during installation and maintenance.
- Make sure the equipment is properly grounded.
- Make sure the supply voltage is same as the rated fixture voltage.