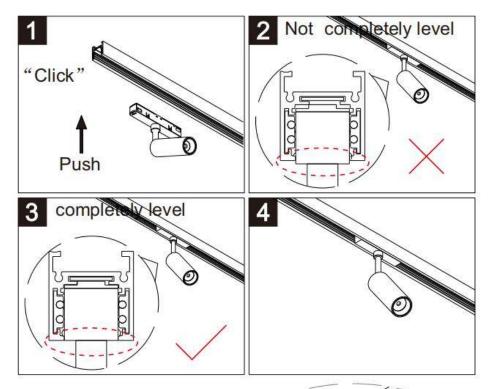

## Item code 86.TL01.A330.02

- T
- Installation and wiring of luminaire must be in accordance with all applicable local codes.
- Installation, inspection, and maintenance of luminaires should be performed by a qualified
  should be performed by a qualified
- electrician.
- DO NOT make or alter any open holes in the luminaire. Do not modify the luminaire.
- DO NOT install damaged product.
- Make sure electrical power is OFF before and during installation and maintenance.
- Make sure the equipment is properly grounded.
- Make sure the supply voltage is same as the rated fixture voltage.