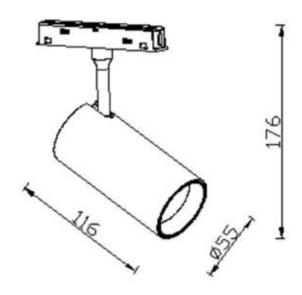

## **Scheme**

| Product                    |                  |
|----------------------------|------------------|
| Real power (W)             | 20               |
| Real luminous flux (Lm)    | 2000lm           |
| Luminous efficiency (Lm/W) | 100              |
| Beam angle (º)             | 36°              |
| Colour                     | white            |
| Chip Brand                 | EPISTAR          |
| Control gear included      | YES              |
| Control gear               | ON-OFF, No-dim   |
| Average life time (h)      | 50000hrs L80 B10 |
| Colour temperature (K)     | 3000             |
| Colour consistency (SDCM)  | SDCM<3           |
| CRI                        | 90               |