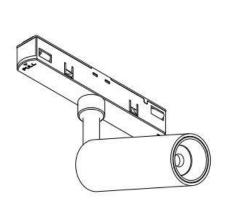

## INDOOR / TRACKLIGHTS / MAGNETIC **TRACK / TUBE TRACKLIGHT D55 H115**

## Item code 86.TL01.A331.01

- Installation and wiring of luminaire must be in accordance with all applicable local codes.
- Installation, inspection, and maintenance of luminaires should be performed by a qualified
- DO NOT make or alter any open holes in the luminaire. Do not modify the luminaire.
- DO NOT install damaged product.
- Make sure electrical power is OFF before and during installation and maintenance.
- Make sure the equipment is properly grounded.
- Make sure the supply voltage is same as the rated fixture voltage.