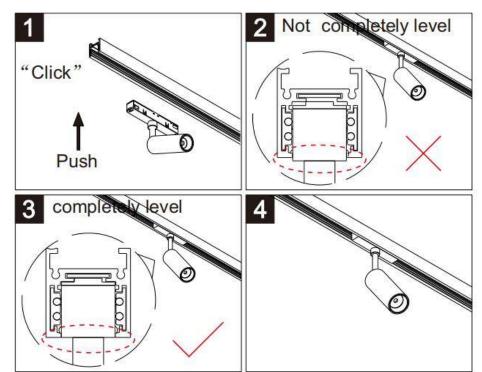

## Item code 86.TL01.A331.01

- Installation and wiring of luminaire must be in accordance with all applicable local codes.
- Installation, inspection, and maintenance of luminaires should be performed by a qualified
- DO NOT make or alter any open holes in the luminaire. Do not modify the luminaire.
- DO NOT install damaged product.
- Make sure electrical power is OFF before and during installation and maintenance.
- Make sure the equipment is properly grounded.
- Make sure the supply voltage is same as the rated fixture voltage.