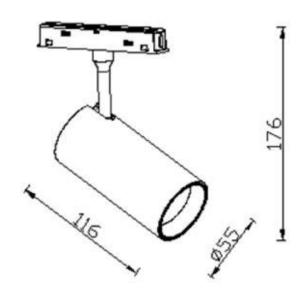

## Tube tracklight D55 H115

Lavov tracklight from the family Tube tracklight D55 H115 with a power of 20W and a beam angle of 36°. With a real lumen output of 2000lm and an efficiency of 100lm/W. Made in Die cast aluminium and finished in black color. ON-OFF, No-dim.

## **Scheme**

| Product                    |                  |
|----------------------------|------------------|
| Real power (W)             | 20               |
| Real luminous flux (Lm)    | 2000lm           |
| Luminous efficiency (Lm/W) | 100              |
| Beam angle (º)             | 36°              |
| Colour                     | black            |
| Chip Brand                 | EPISTAR          |
| Control gear included      | YES              |
| Control gear               | ON-OFF, No-dim   |
| Average life time (h)      | 50000hrs L80 B10 |
| Colour temperature (K)     | 3000             |
| Colour consistency (SDCM)  | SDCM<3           |
| CRI                        | 90               |