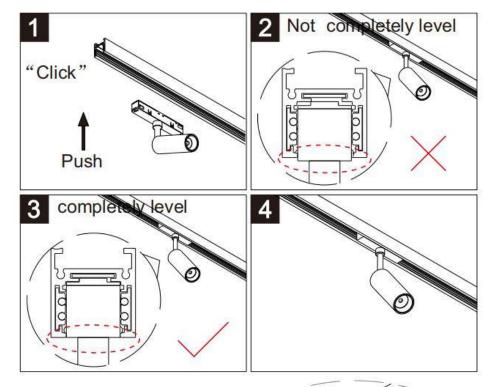

## INDOOR / TRACKLIGHTS / MAGNETIC TRACK / TUBE TRACKLIGHT D55 H115

## Item code 86.TL01.A331.02



- T
- Installation and wiring of luminaire must be in accordance with all applicable local codes.
- Installation, inspection, and maintenance of luminaires should be performed by a qualified
  alactrician
- electrician.
- DO NOT make or alter any open holes in the luminaire. Do not modify the luminaire.
- DO NOT install damaged product.
- Make sure electrical power is OFF before and during installation and maintenance.
- Make sure the equipment is properly grounded.
- Make sure the supply voltage is same as the rated fixture voltage.

A REAL PROPERTY OF



Note: The positive and negative (+, -) signal terminal of 0-10V dimming luminous must be installed corresponding to the input terminal.

The positive and negative (+, -) signal terminal of DALI dimming luminous, the signal termial does not need to be installed corresponding to the input termial.