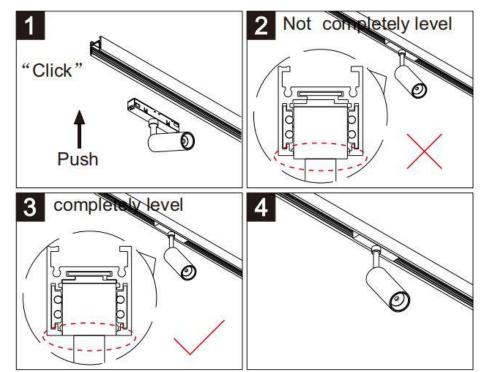

## Item code 86.TL01.A333.01

- Installation and wiring of luminaire must be in accordance with all applicable local codes.
- Installation, inspection, and maintenance of luminaires should be performed by a qualified
- DO NOT make or alter any open holes in the luminaire. Do not modify the luminaire.
- DO NOT install damaged product.
- Make sure electrical power is OFF before and during installation and maintenance.
- Make sure the equipment is properly grounded.
- Make sure the supply voltage is same as the rated fixture voltage.