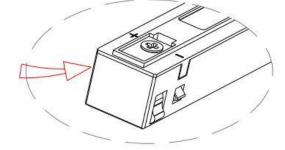

Note: The positive and negative (+, -) signal terminal of 0-10V dimming luminous must be installed corresponding to the input terminal.

The positive and negative (+, -) signal terminal of DALI dimming luminous, the signal termial does not need to be installed corresponding to the input termial.