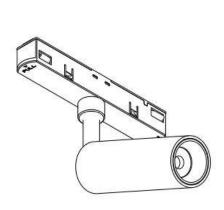

## INDOOR / TRACKLIGHTS / MAGNETIC **TRACK / TUBE TRACKLIGHT D55 H115**

## Item code 86.TL01.A333.01





- Installation and wiring of luminaire must be in accordance with all applicable local codes.
- Installation, inspection, and maintenance of luminaires should be performed by a qualified
- DO NOT make or alter any open holes in the luminaire. Do not modify the luminaire.
- DO NOT install damaged product.
- Make sure electrical power is OFF before and during installation and maintenance.
- Make sure the equipment is properly grounded.
- Make sure the supply voltage is same as the rated fixture voltage.





Note: The positive and negative (+, -) signal terminal of 0-10V dimming luminous must be installed corresponding to the input terminal.

The positive and negative (+, -) signal terminal of DALI dimming luminous, the signal termial does not need to be installed corresponding to the input termial.