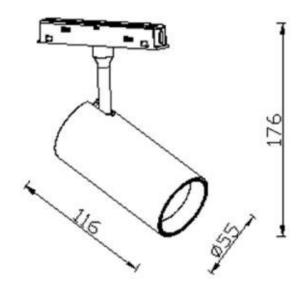

## **Scheme**

| Product                       |                                 |
|-------------------------------|---------------------------------|
| Real power (W)                | 20                              |
| Real luminous flux (Lm)       | 2000lm                          |
| Luminous efficiency<br>(Lm/W) | 100                             |
| Beam angle (º)                | 36°                             |
| Colour                        | black                           |
| Chip Brand                    | EPISTAR                         |
| Control gear included         | YES                             |
| Control gear                  | DALI Brightness Dim<br>0.1~100% |
| Flicker Free                  | Yes                             |
| Average life time (h)         | 50000hrs L80 B10                |
| Colour temperature (K)        | 3000                            |
| Colour consistency (SDCM)     | SDCM<3                          |
| CRI                           | 90                              |