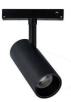

## INDOOR / TRACKLIGHTS / MAGNETIC **TRACK / TUBE TRACKLIGHT D55 H115**

## Item code 86.TL01.A333.02

- Installation and wiring of luminaire must be in accordance with all applicable local codes.
- Installation, inspection, and maintenance of luminaires should be performed by a qualified
- DO NOT make or alter any open holes in the luminaire. Do not modify the luminaire.
- DO NOT install damaged product.
- Make sure electrical power is OFF before and during installation and maintenance.
- Make sure the equipment is properly grounded.
- Make sure the supply voltage is same as the rated fixture voltage.