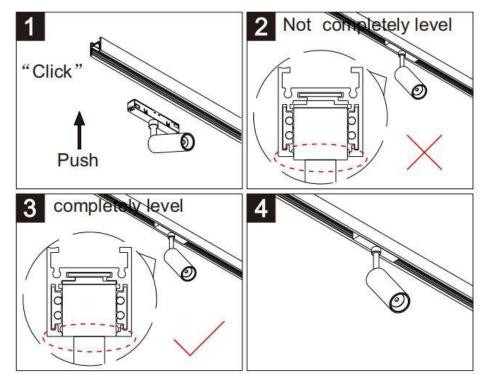

## Item code 86.TL01.A333.02

- Installation and wiring of luminaire must be in accordance with all applicable local codes.
- Installation, inspection, and maintenance of luminaires should be performed by a qualified
- DO NOT make or alter any open holes in the luminaire. Do not modify the luminaire.
- DO NOT install damaged product.
- Make sure electrical power is OFF before and during installation and maintenance.
- Make sure the equipment is properly grounded.
- Make sure the supply voltage is same as the rated fixture voltage.