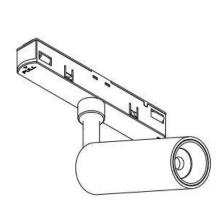

## INDOOR / TRACKLIGHTS / MAGNETIC **TRACK / TUBE TRACKLIGHT D55 H115**

## Item code 86.TL01.A333.02

- Installation and wiring of luminaire must be in accordance with all applicable local codes.
- Installation, inspection, and maintenance of luminaires should be performed by a qualified
- DO NOT make or alter any open holes in the luminaire. Do not modify the luminaire.
- DO NOT install damaged product.
- Make sure electrical power is OFF before and during installation and maintenance.
- Make sure the equipment is properly grounded.
- Make sure the supply voltage is same as the rated fixture voltage.