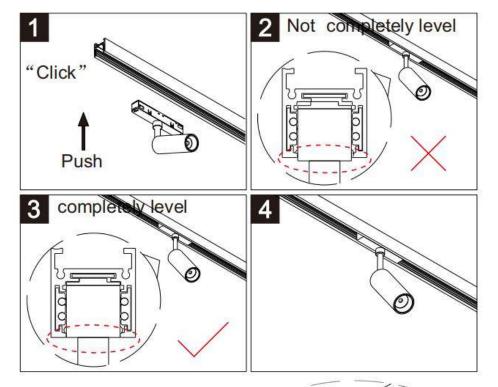

## Item code 86.TL01.B310.01

- T
- Installation and wiring of luminaire must be in accordance with all applicable local codes.
- Installation, inspection, and maintenance of luminaires should be performed by a qualified
  should be performed by a qualified
- electrician.
- DO NOT make or alter any open holes in the luminaire. Do not modify the luminaire.
- DO NOT install damaged product.
- Make sure electrical power is OFF before and during installation and maintenance.
- Make sure the equipment is properly grounded.
- Make sure the supply voltage is same as the rated fixture voltage.