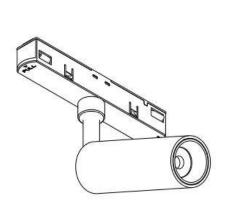

## INDOOR / TRACKLIGHTS / MAGNETIC **TRACK / TUBE TRACKLIGHT D65 H135**

## Item code 86.TL01.B310.02

- Installation and wiring of luminaire must be in accordance with all applicable local codes.
- Installation, inspection, and maintenance of luminaires should be performed by a qualified
- DO NOT make or alter any open holes in the luminaire. Do not modify the luminaire.
- DO NOT install damaged product.
- Make sure electrical power is OFF before and during installation and maintenance.
- Make sure the equipment is properly grounded.
- Make sure the supply voltage is same as the rated fixture voltage.