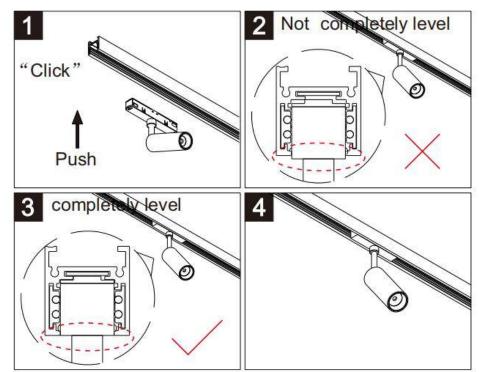

## Item code 86.TL01.B310.02

- Installation and wiring of luminaire must be in accordance with all applicable local codes.
- Installation, inspection, and maintenance of luminaires should be performed by a qualified
- DO NOT make or alter any open holes in the luminaire. Do not modify the luminaire.
- DO NOT install damaged product.
- Make sure electrical power is OFF before and during installation and maintenance.
- Make sure the equipment is properly grounded.
- Make sure the supply voltage is same as the rated fixture voltage.