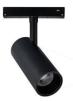

## INDOOR / TRACKLIGHTS / MAGNETIC **TRACK / TUBE TRACKLIGHT D65 H135**

## Item code 86.TL01.B310.02

- Installation and wiring of luminaire must be in accordance with all applicable local codes.
- Installation, inspection, and maintenance of luminaires should be performed by a qualified
- DO NOT make or alter any open holes in the luminaire. Do not modify the luminaire.
- DO NOT install damaged product.
- Make sure electrical power is OFF before and during installation and maintenance.
- Make sure the equipment is properly grounded.
- Make sure the supply voltage is same as the rated fixture voltage.